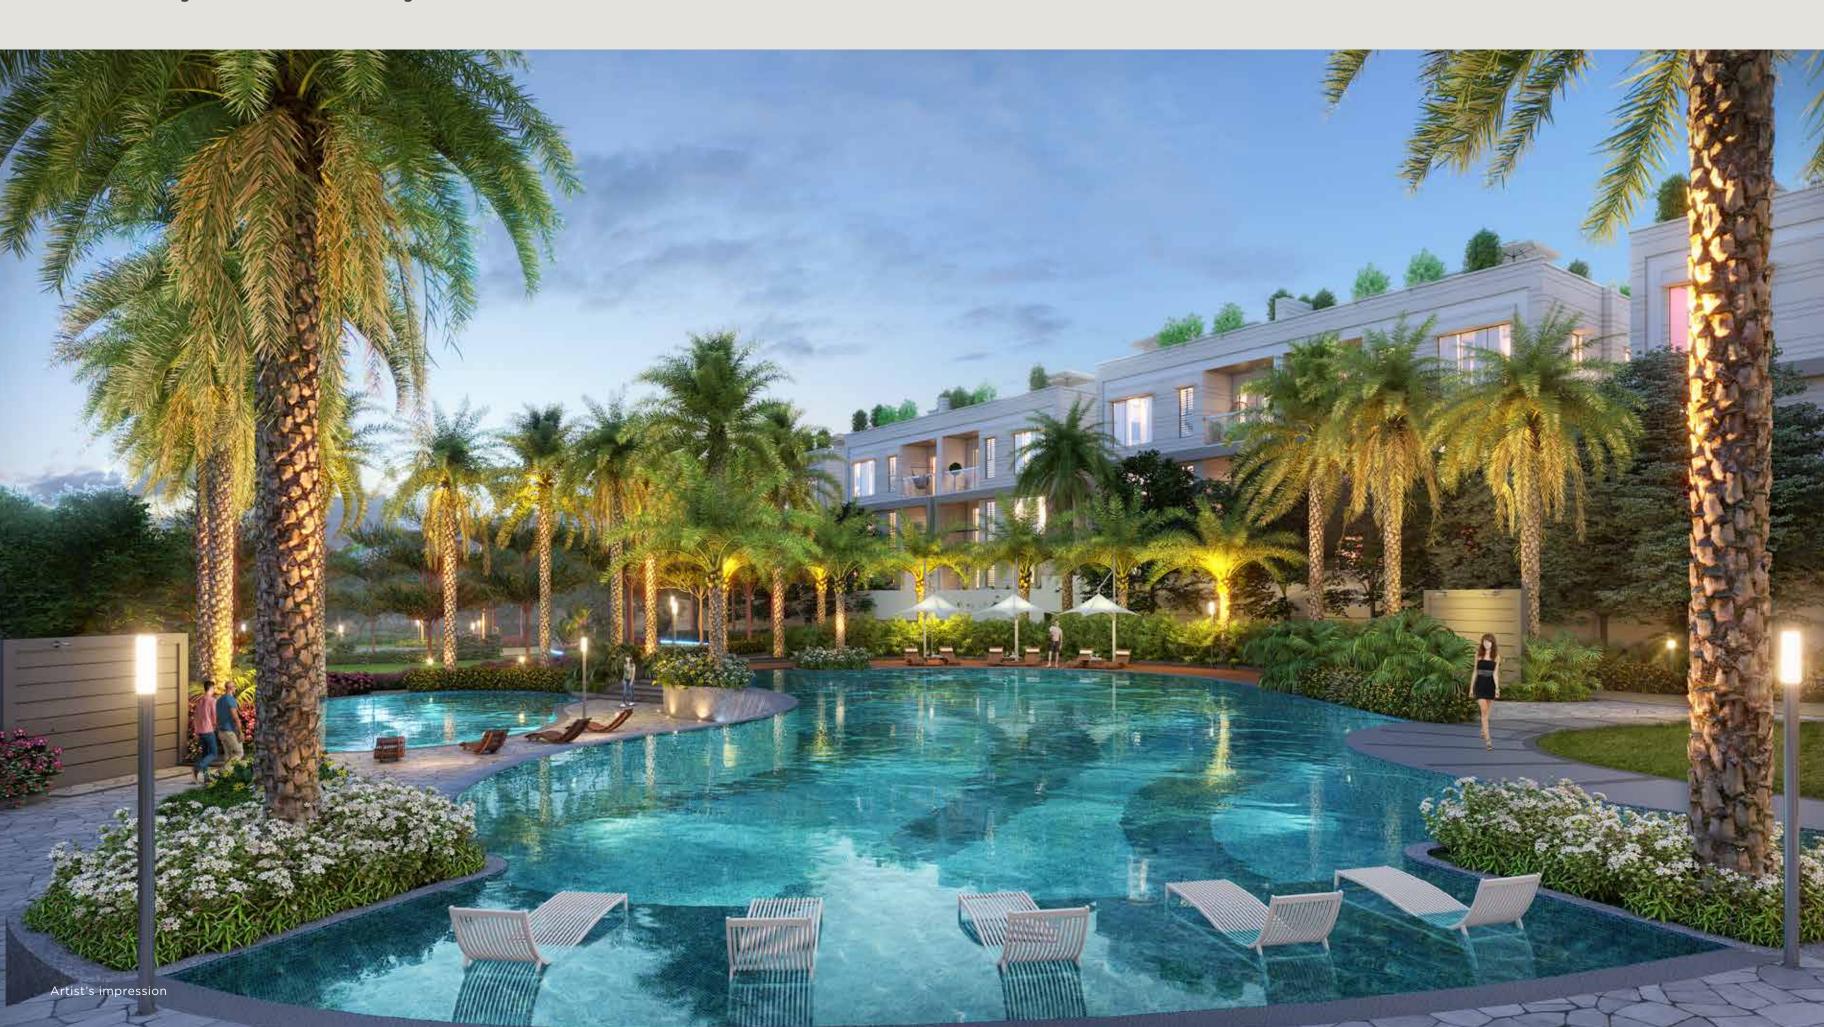

Soak in the sun and water, at the Majestic Lap Pool, the Pool Basking Deck and the Look Out Lounge.

### THE GRAND CENTREPIECE OF SUPREME VILLAGIO.

Running down the centre of Supreme Villagio is the Central Boulevard, a long, continuous space devoted to everything that makes this villa ecosystem special: refined aesthetics, nature, health, wide open spaces and a belief in community.

#### Majestic Lap Pool:

Splash into this splendour in blue. This exquisite water expanse is just the space to catch fitness goals and a peaceful state of mind.