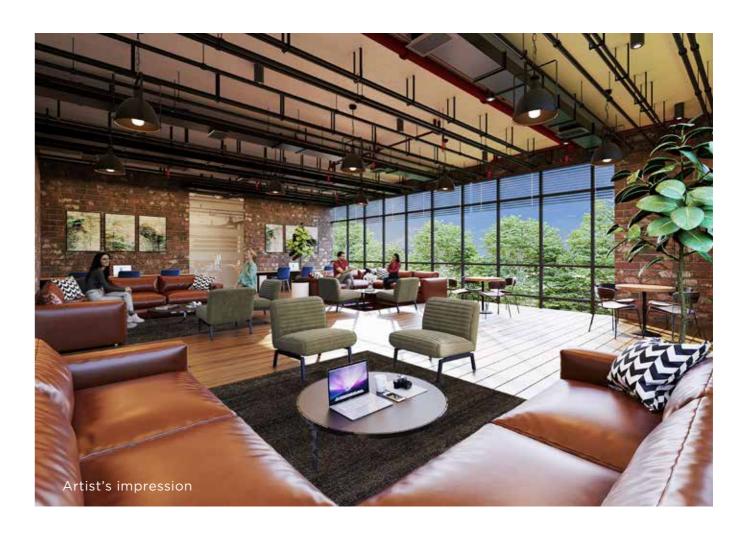

# LIVE A LIFE WITH EXQUISITE WORK-LIFE BALANCE.

Boost your work-from-home productivity in the comforts of your home. Catch deadlines in the shade of a wooded area. Add finishing touches to a presentation in the co-working area. We've worked out many ways to help you get work done.

Work close to nature and in the comfort of your home