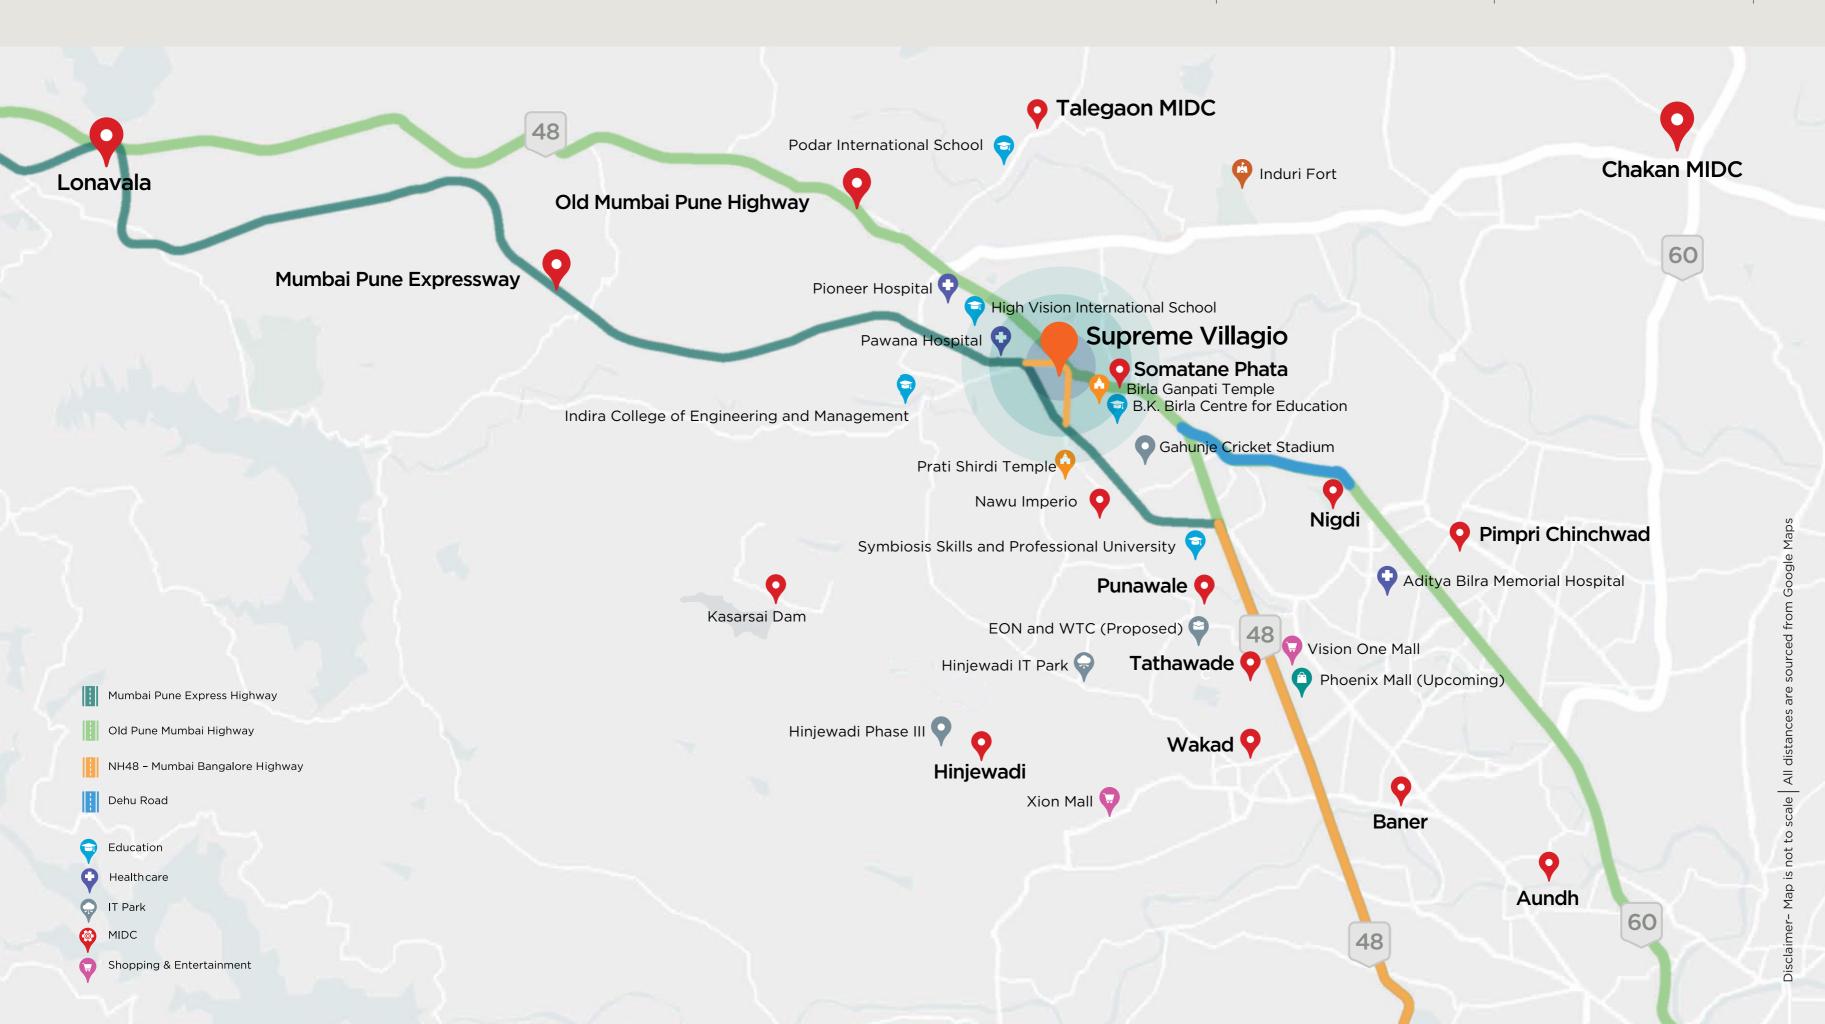

### **SUPREME VILLAGIO IS** SURROUNDED BY THE FINEST CONVENIENCES **AND FACILITIES:**

High Vision International School 4 min B.K. Birla Centre for Education 6 min Podar International School 10 min Indira College of Engineering and Management 10 min Symbiosis Skills and Professional University Hospitals Pawana Hospital Pioneer Hospital

Aditya Bilra Memorial Hospital

**Educational Institutes** 

13 min MCA Stadium Nawu Imperio Time One Vision mall 2 min Xion Mall 7 min Phoenix Mall upcoming 20 min

Time

Prati Shirdi Temple 4 min Induri Fort 15 min Kasarsai Dam 24 Min **Shopping and Entertainment** 

Birla Ganapati Temple

10 min 10 min 20 min 20 min 35 min

3 min

Time Talegaon MIDC 15 min Chakan MIDC 30 min Time IT Parks Hinjewadi IT Park 25 min

ION and WTC (Proposed) 25 min Talawade IT Park 28 min

A SPACIOUS,
LUXURY ECOSYSTEM
DEDICATED TO
VILLAS AND
TOWNHOUSES.