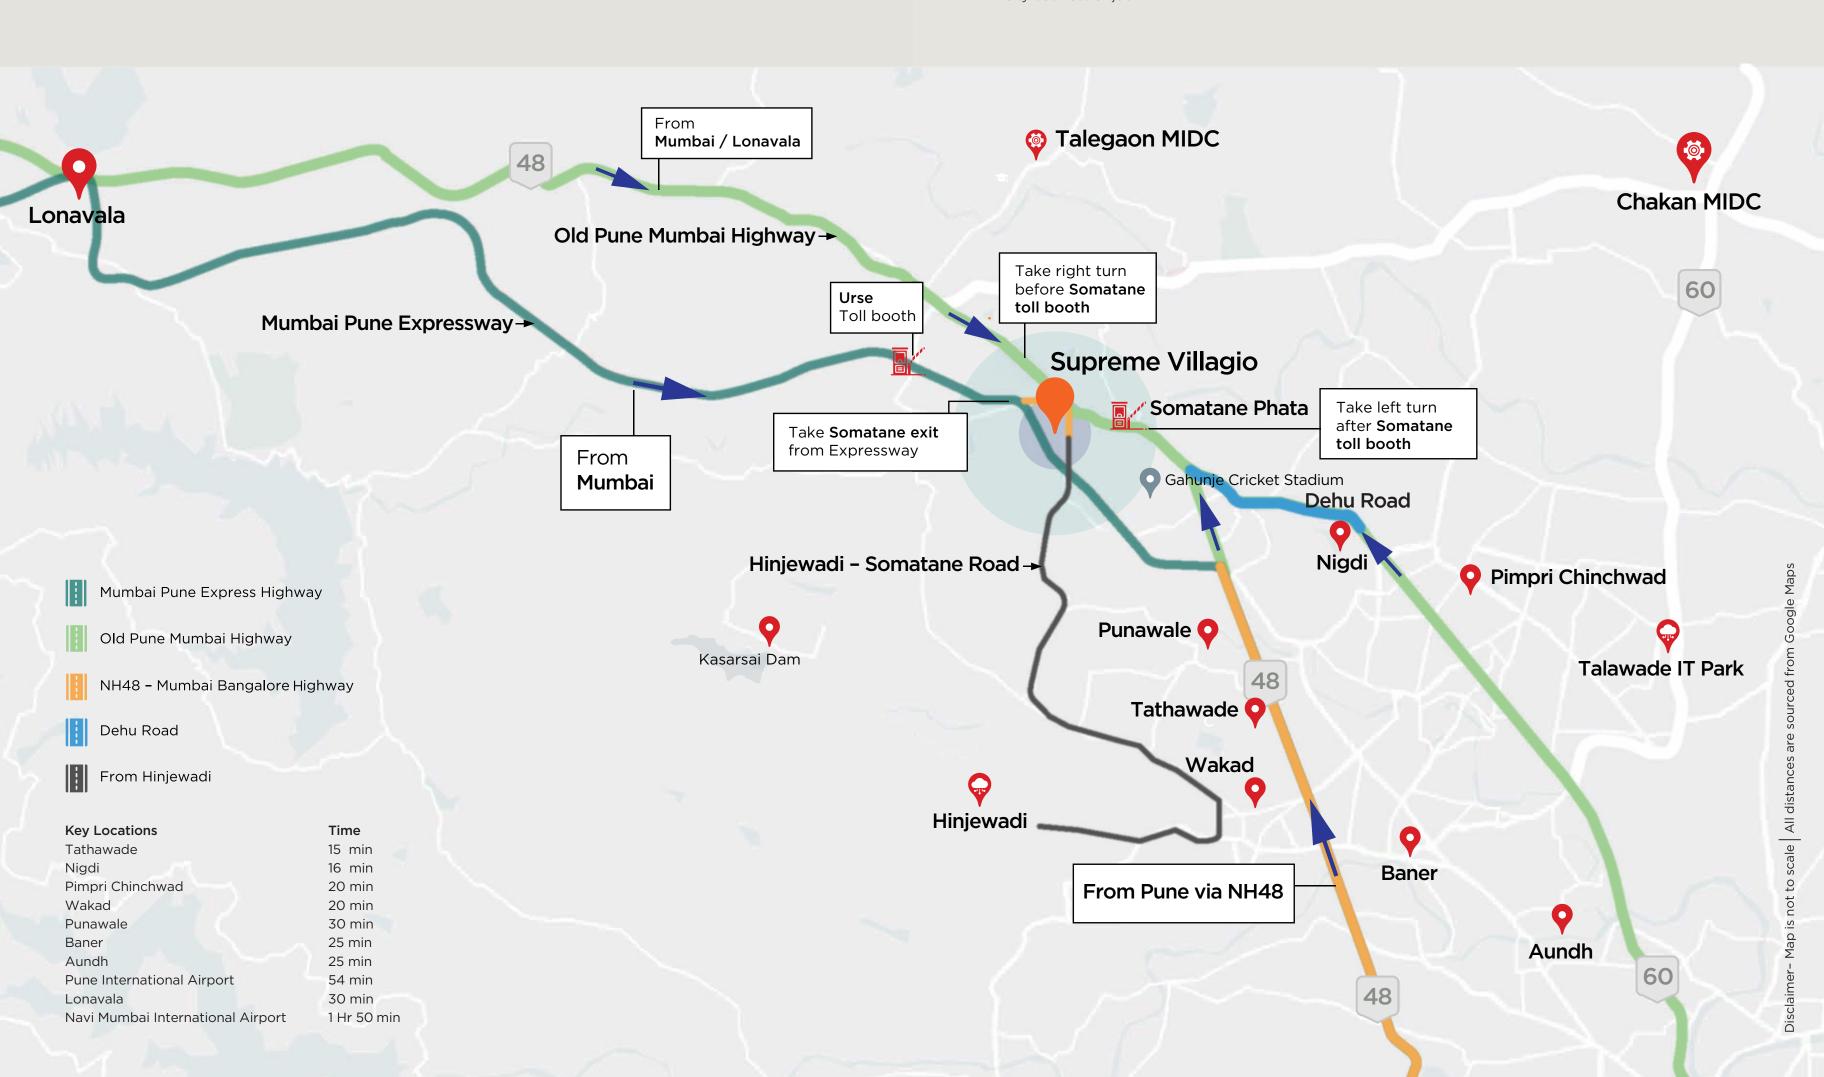

### **HOW TO REACH SUPREME VILLAGIO:**

Whether you live in Mumbai or in Pune, Supreme Villagio is a great chance to upgrade to a truly luxurious villa ecosystem.

Its excellent location means you can live a life away from the city noise, stress and pollution, yet remain conveniently close to your city business or job.

### **EASY ACCESS TO SUPREME VILLAGIO:**

### **SUPREME VILLAGIO IS** SURROUNDED BY THE FINEST CONVENIENCES **AND FACILITIES:**

High Vision International School 4 min B.K. Birla Centre for Education 6 min Podar International School 10 min Indira College of Engineering and Management 10 min Symbiosis Skills and Professional University Hospitals Pawana Hospital Pioneer Hospital

Aditya Bilra Memorial Hospital

**Educational Institutes** 

13 min MCA Stadium Nawu Imperio Time One Vision mall 2 min Xion Mall 7 min Phoenix Mall upcoming 20 min

Time

Prati Shirdi Temple 4 min Induri Fort 15 min Kasarsai Dam 24 Min **Shopping and Entertainment** 

Birla Ganapati Temple

10 min 10 min 20 min 20 min 35 min

3 min

Time Talegaon MIDC 15 min Chakan MIDC 30 min Time IT Parks Hinjewadi IT Park 25 min

ION and WTC (Proposed) 25 min Talawade IT Park 28 min

A SPACIOUS,
LUXURY ECOSYSTEM
DEDICATED TO
VILLAS AND
TOWNHOUSES.