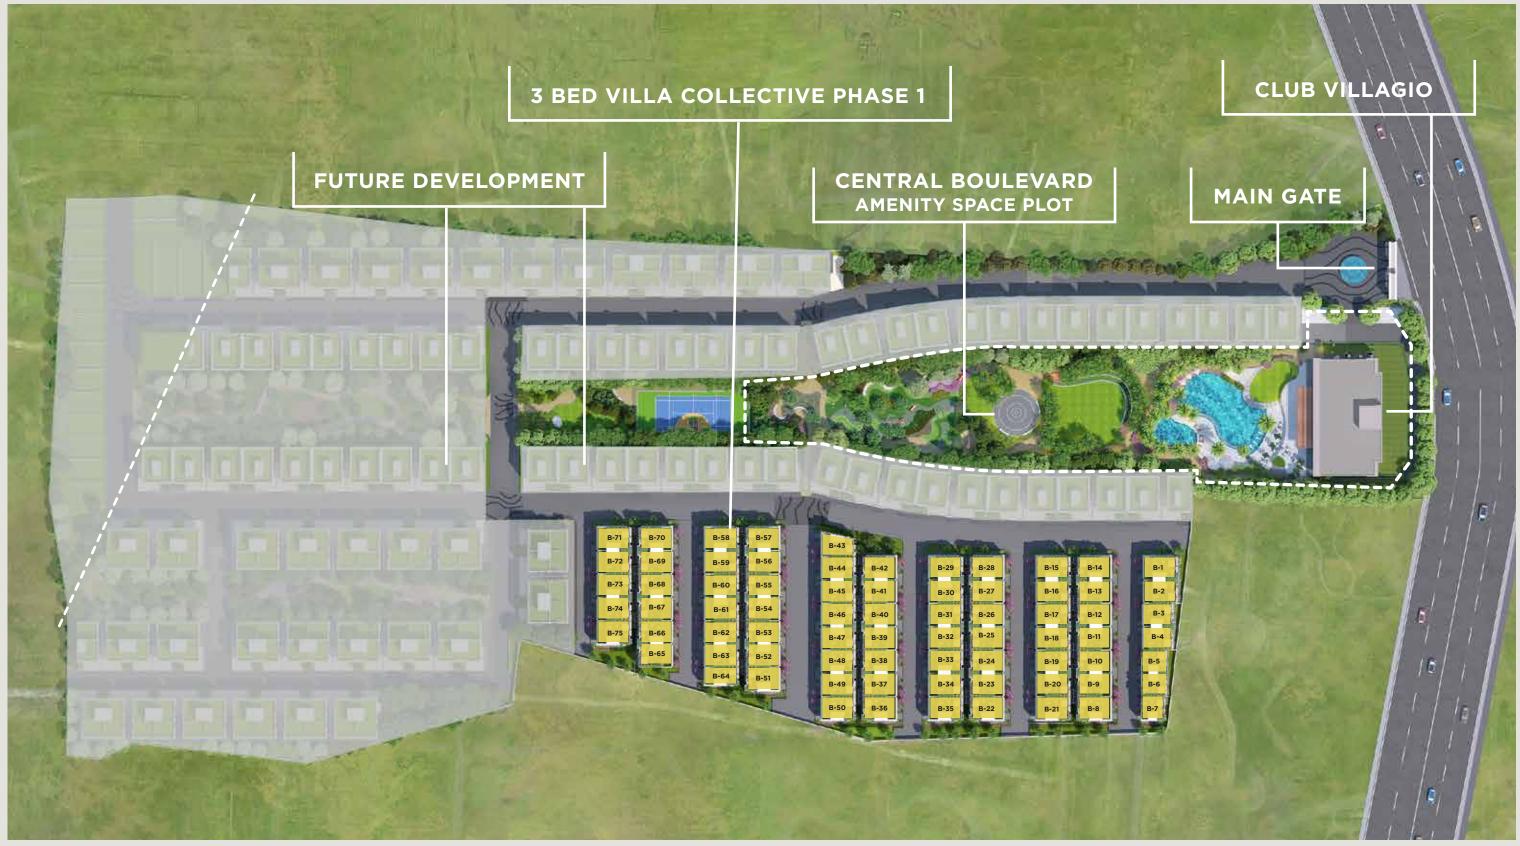

### THE CENTRAL BOULEVARD.

### THE GRAND CENTREPIECE OF SUPREME VILLAGIO.

Running down the centre of Supreme Villagio is the Central Boulevard, a long, continuous space devoted to everything that makes this villa ecosystem special: refined aesthetics, nature, health, wide open spaces and a belief in community.

### **MASTER PLAN LAYOUT**

Site Address: Gat No. 248, 249, 250, 251, 254, Dehu Shirgaon Road, near Daffodils society, Somatane, Pune 410506. Contact: 90164 87220

supremeuniversal.in