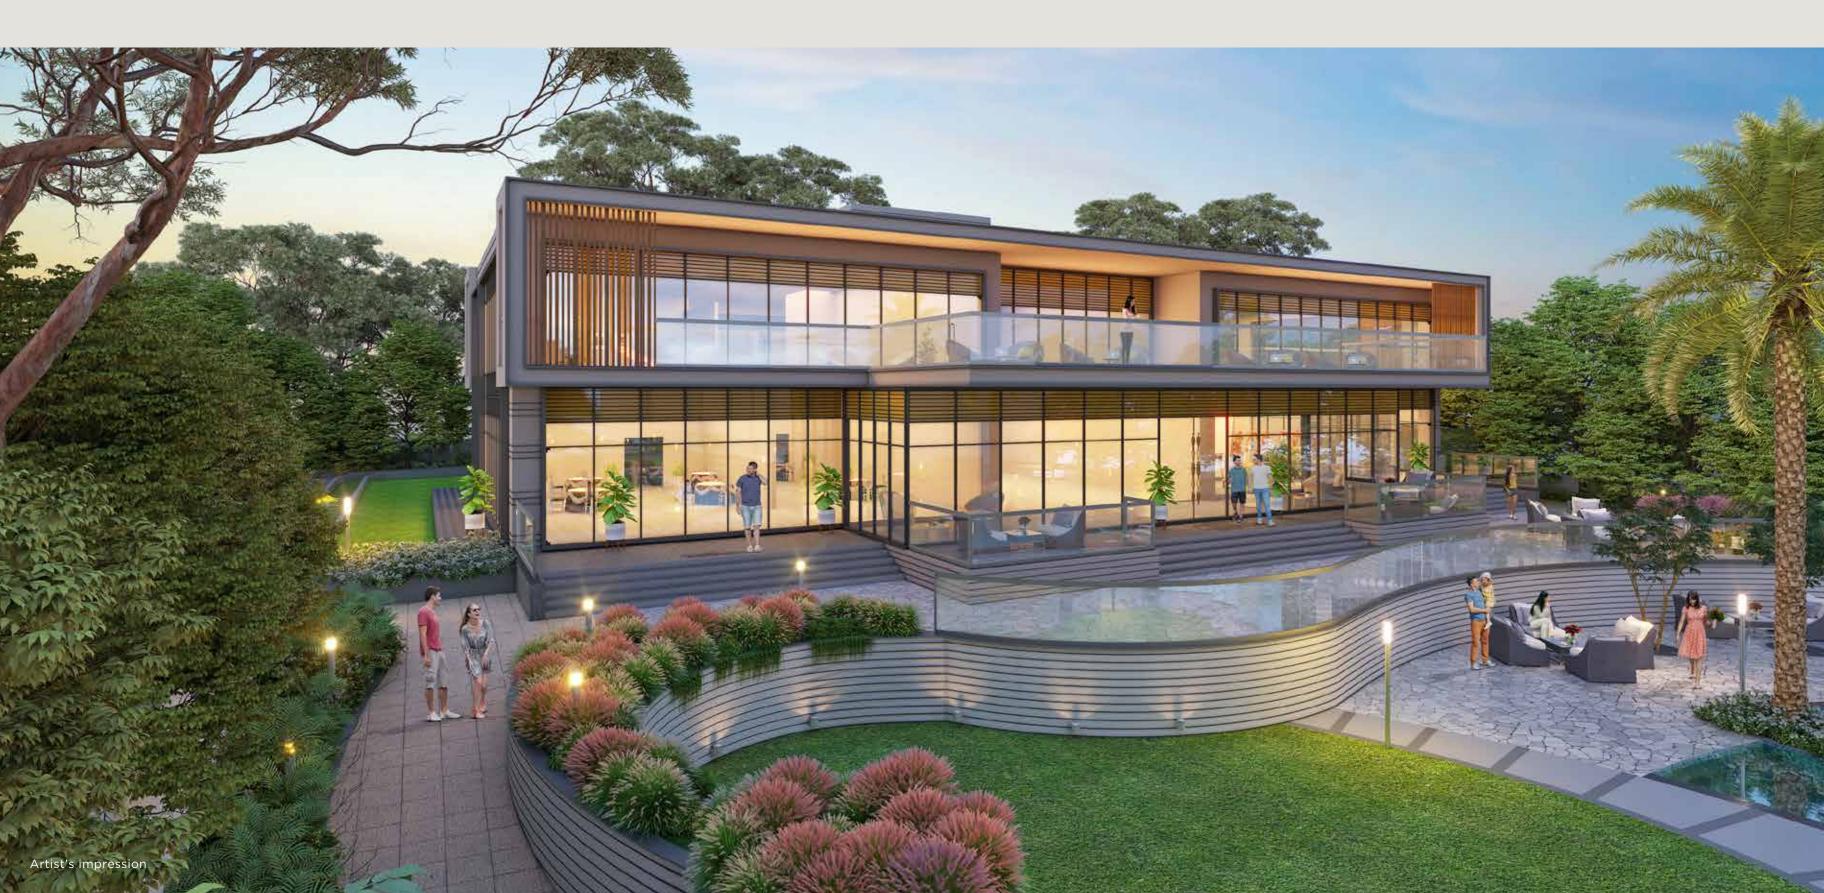

### CLUB VILLAGIO. THE CAPITAL OF YOUR SOCIAL LIFE.

Playing host to fitness sprees, wellness routines, culinary journeys, social gatherings and long, enriching conversation, Club Villagio is the hub of Villagio's social life. With refined environs, it's quite possible that you and your family may discover a new delight every time you step in.

Grand double height entrance lobby

A resplendent banquet hall

Mini theatre

Indoor game arena

Co-working space and cafe

**Expansive gymnasium and yoga room** 

Kids play area and Senior citizens' zone

and many more...

Soak in the sun and water, at the Majestic Lap Pool, the Pool Basking Deck and the Look Out Lounge.