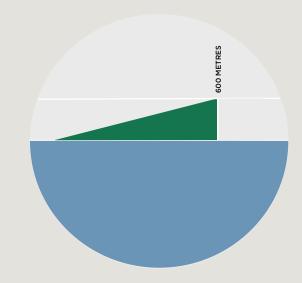

### AN EXPERIENCE CALLED SOMATANE.

Somatane enjoys a bevy of natural advantages. It sits perched at a height of 600 metres above sea level, which is the same height as Lonavala.

With this height comes a cool climate and winds full of the pure air of the nearby Sahyadris.

Somatane is pleasant to the eye too, with rich, abundant greenery and untouched, rolling landscapes.

Importantly, Somatane sits far away from the city stress yet connected to city conveniences.

The special experience that is Supreme Villagio begins with the exceptional location of Somatane itself.