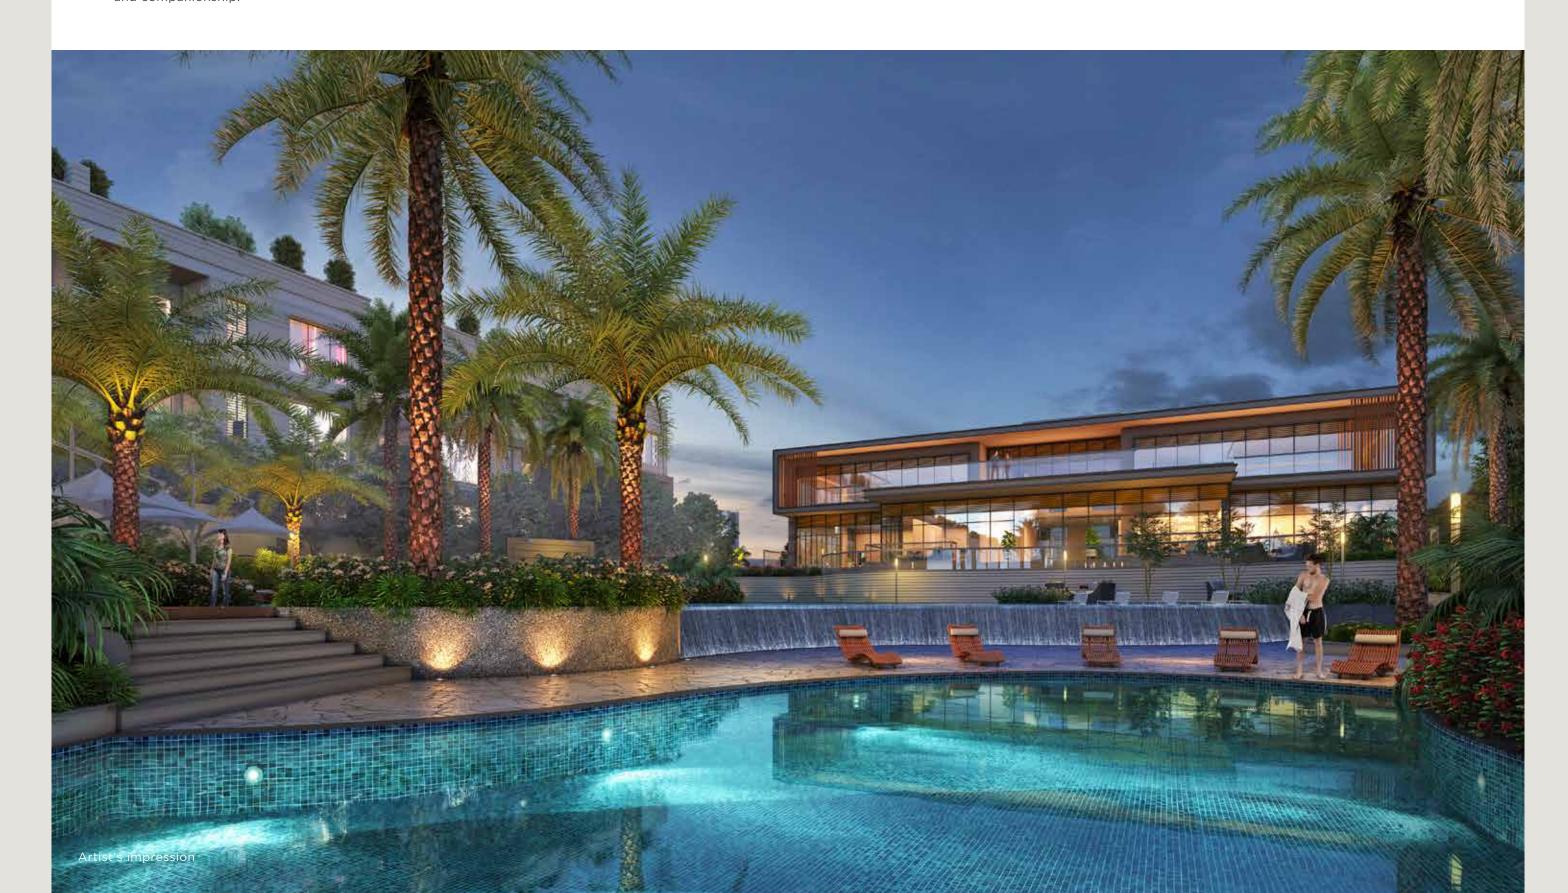

### CLUB VILLAGIO. THE CAPITAL OF YOUR SOCIAL LIFE.

Playing host to fitness sprees, wellness routines, culinary journeys, social gatherings and long, enriching conversation, Club Villagio is the hub of Villagio's social life. With refined environs, it's quite possible that you and your family may discover a new delight every time you step in.

Grand double height entrance lobby

A resplendent banquet hall

Mini theatre

Indoor game arena

Co-working space and cafe

**Expansive gymnasium and yoga room** 

Kids play area and Senior citizens' zone

and many more...

Soak in the sun and water, at the Majestic Lap Pool, the Pool Basking Deck and the Look Out Lounge.

#### Majestic Lap Pool:

Splash into this splendour in blue. This exquisite water expanse is just the space to catch fitness goals and a peaceful state of mind.