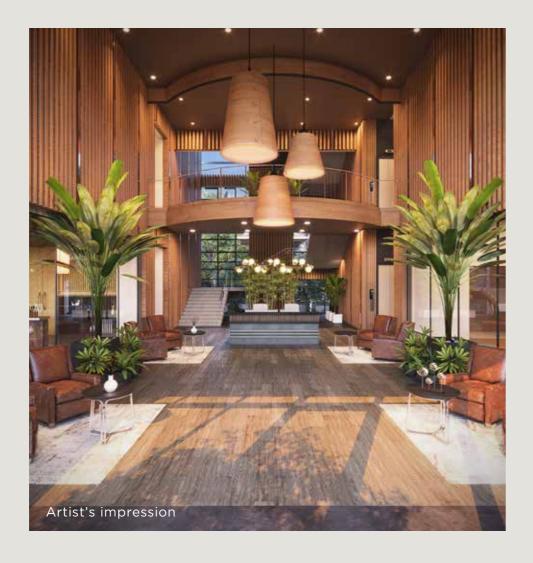

### CLUB VILLAGIO. THE CAPITAL OF YOUR SOCIAL LIFE.

Playing host to fitness sprees, wellness routines, culinary journeys, social gatherings and long, enriching conversation, Club Villagio is the hub of Villagio's social life. With refined environs, it's quite possible that you and your family may discover a new delight every time you step in.

Grand double height entrance lobby

A resplendent banquet hall

Mini theatre

Indoor game arena

Co-working space and cafe

**Expansive gymnasium and yoga room** 

Kids play area and Senior citizens' zone

and many more...