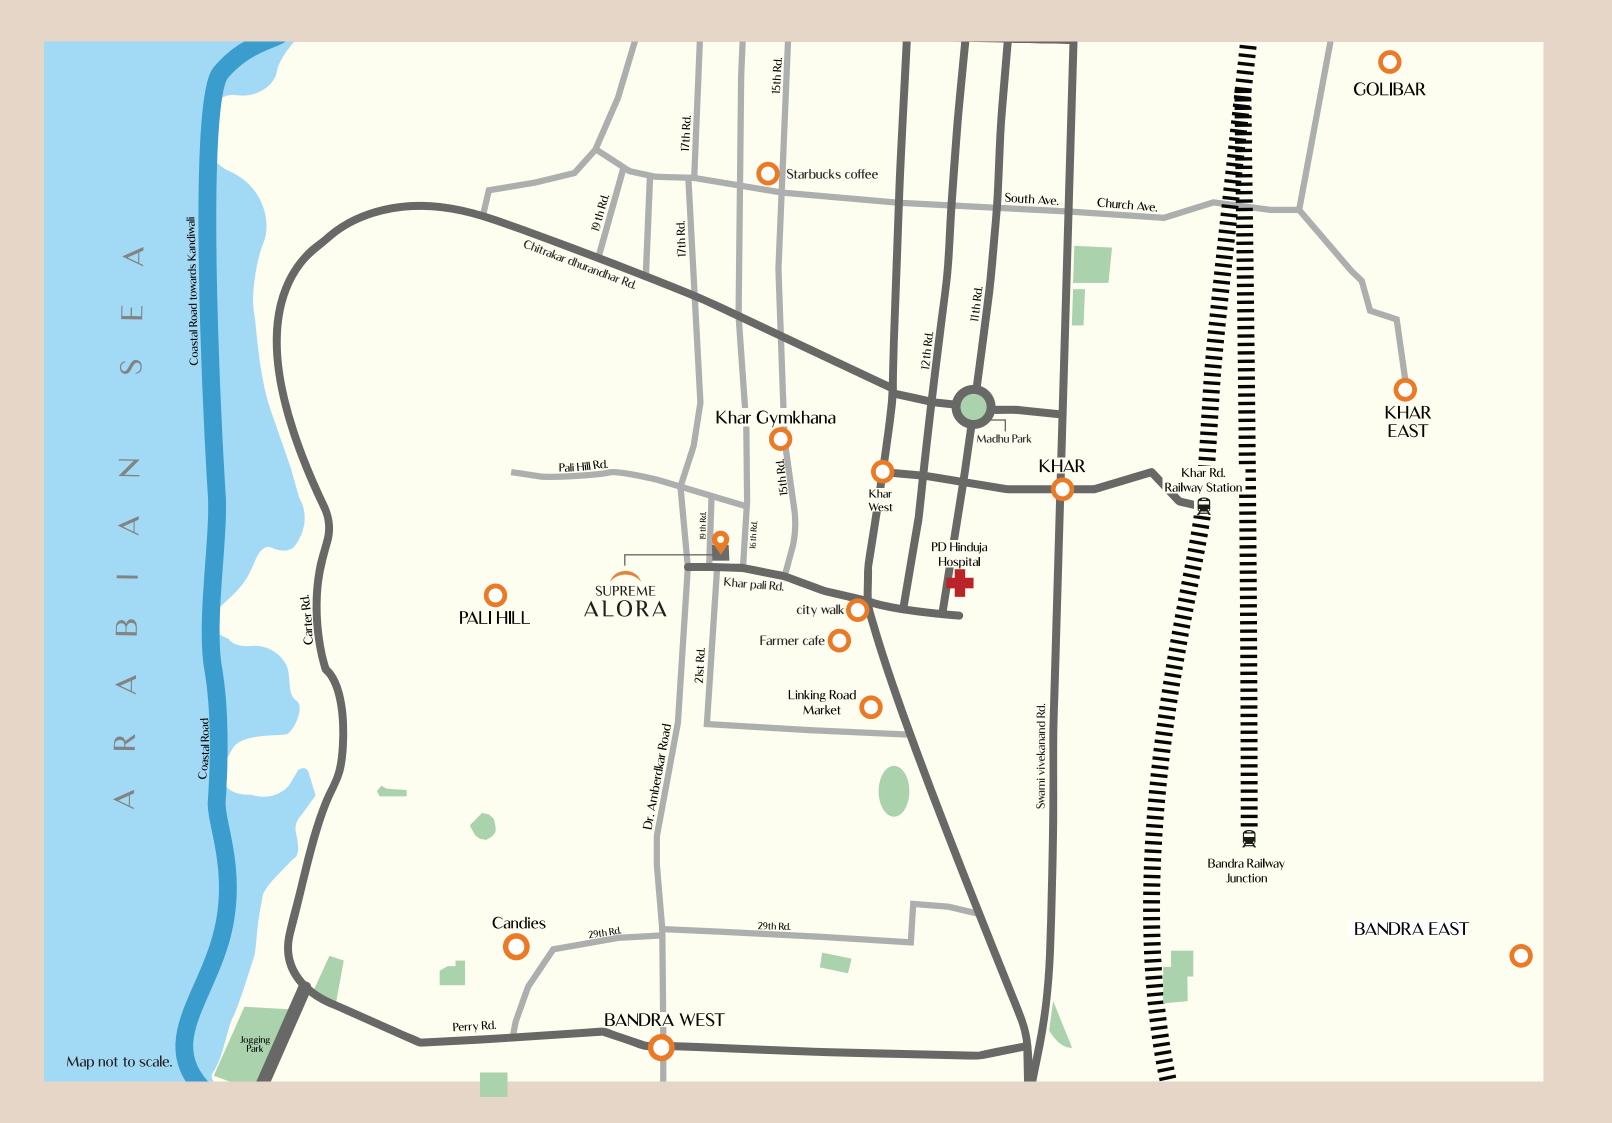

## The luxury of privacy moves to Khar

Supreme Alora is situated in a beautiful plot of land, at the junction of Pali Mala Road and 19th Road. The property is a short walk away from Khar Gymkhana, Linking Road on one side, and Pali Hilll and Carter road on the other