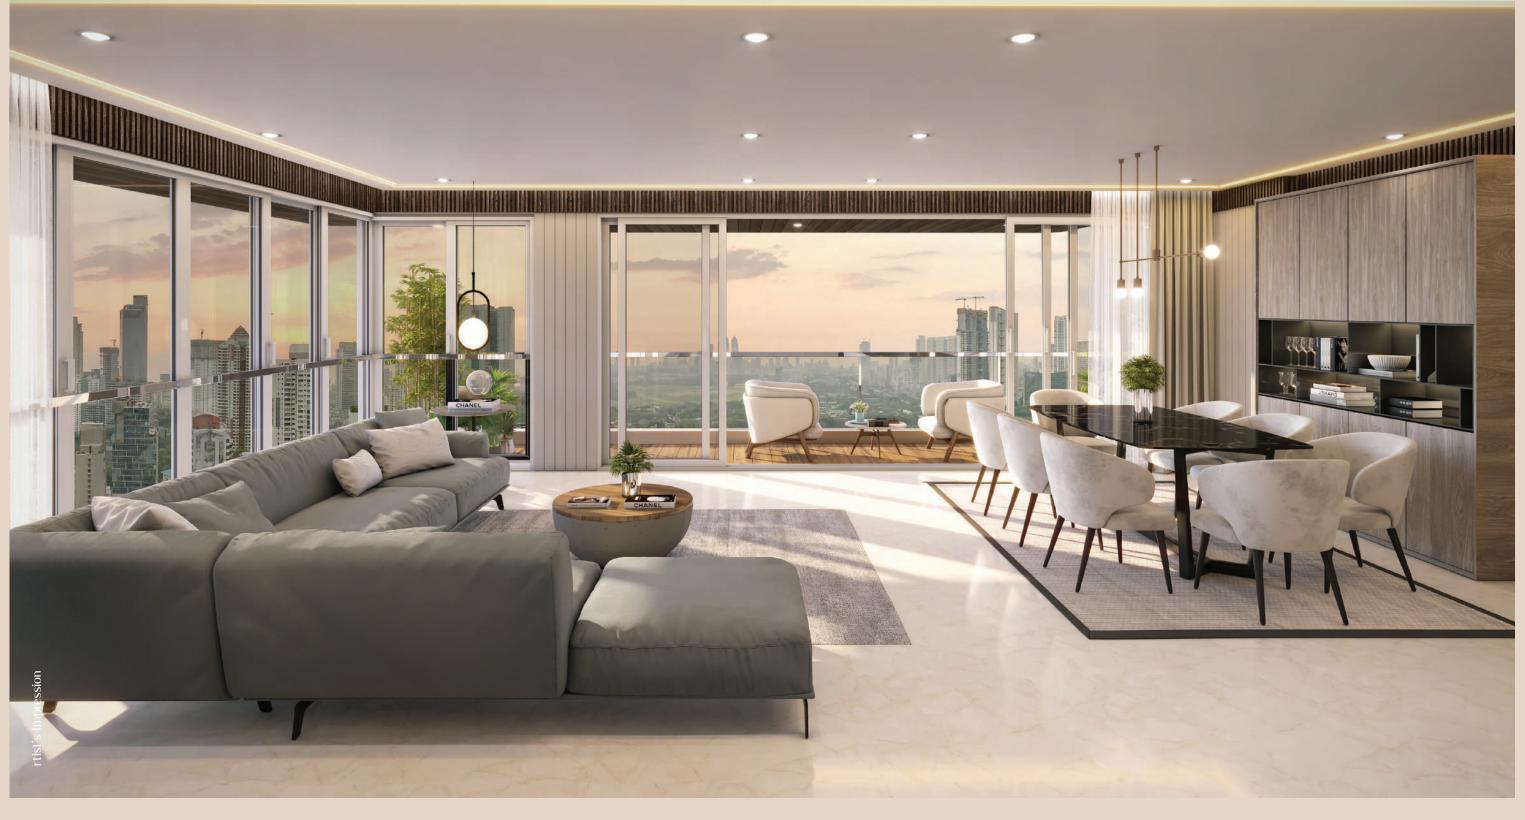

The living and dining areas sprawl invitingly to make room for family dinners, impromptu meet ups with friends and for unforgettable moments with loved ones after a long day at work. To invite in natural light and fresh air, all you have to do is to open the large glass windows which fringe the living areas.

Your own oasis in the great outdoors

A sleek balcony hugs the living and dining areas, creating a perfect spot for honing your gardening prowess or for curling up with a book. It also makes a perfect venue for quiet contemplation as the world below you rushes by.