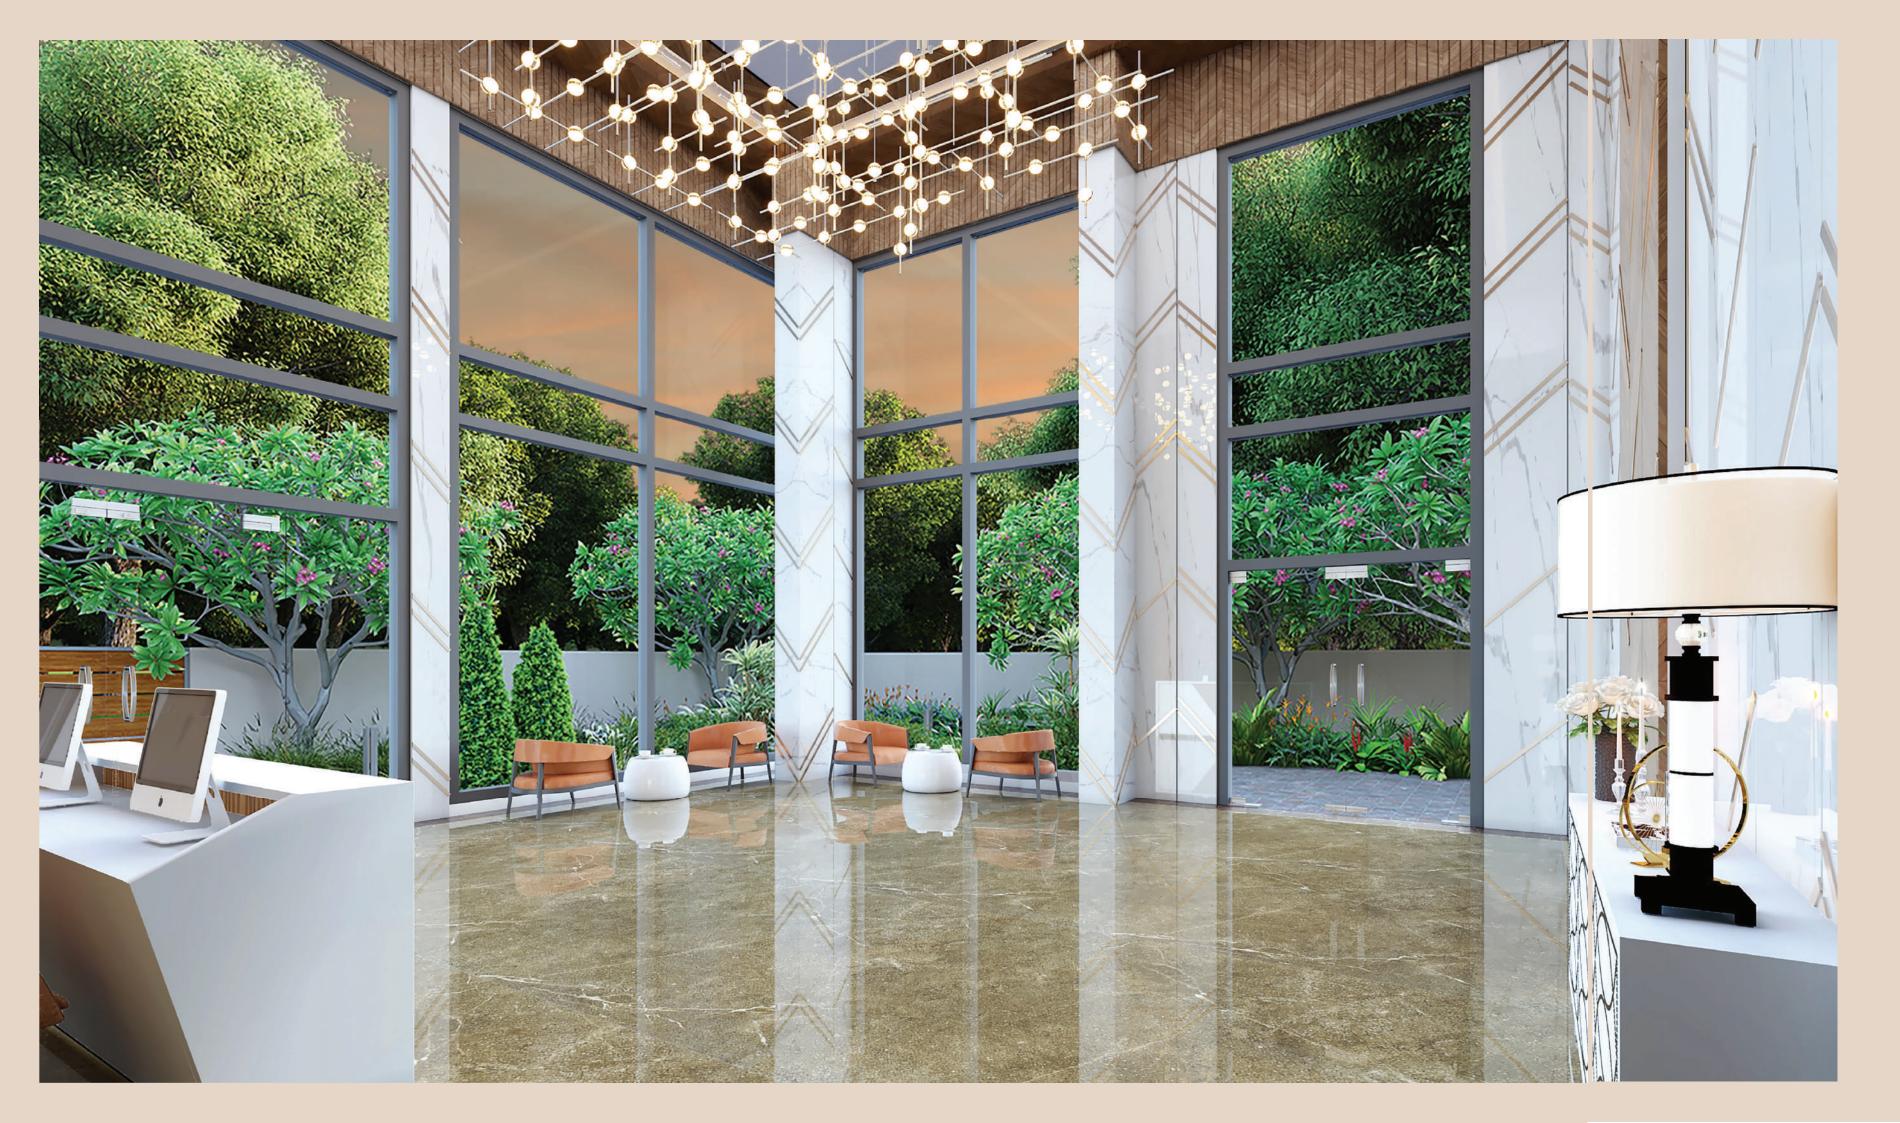

# The height of luxury

The lobby has been designed to elevate
the joy of homecoming as soon as you step in.
It soars twice as high as standard ceilings,
to envelope you in an aura of space and peace.
Soothing greens of the landscaped garden beckon
invitingly through the glass lobby walls.