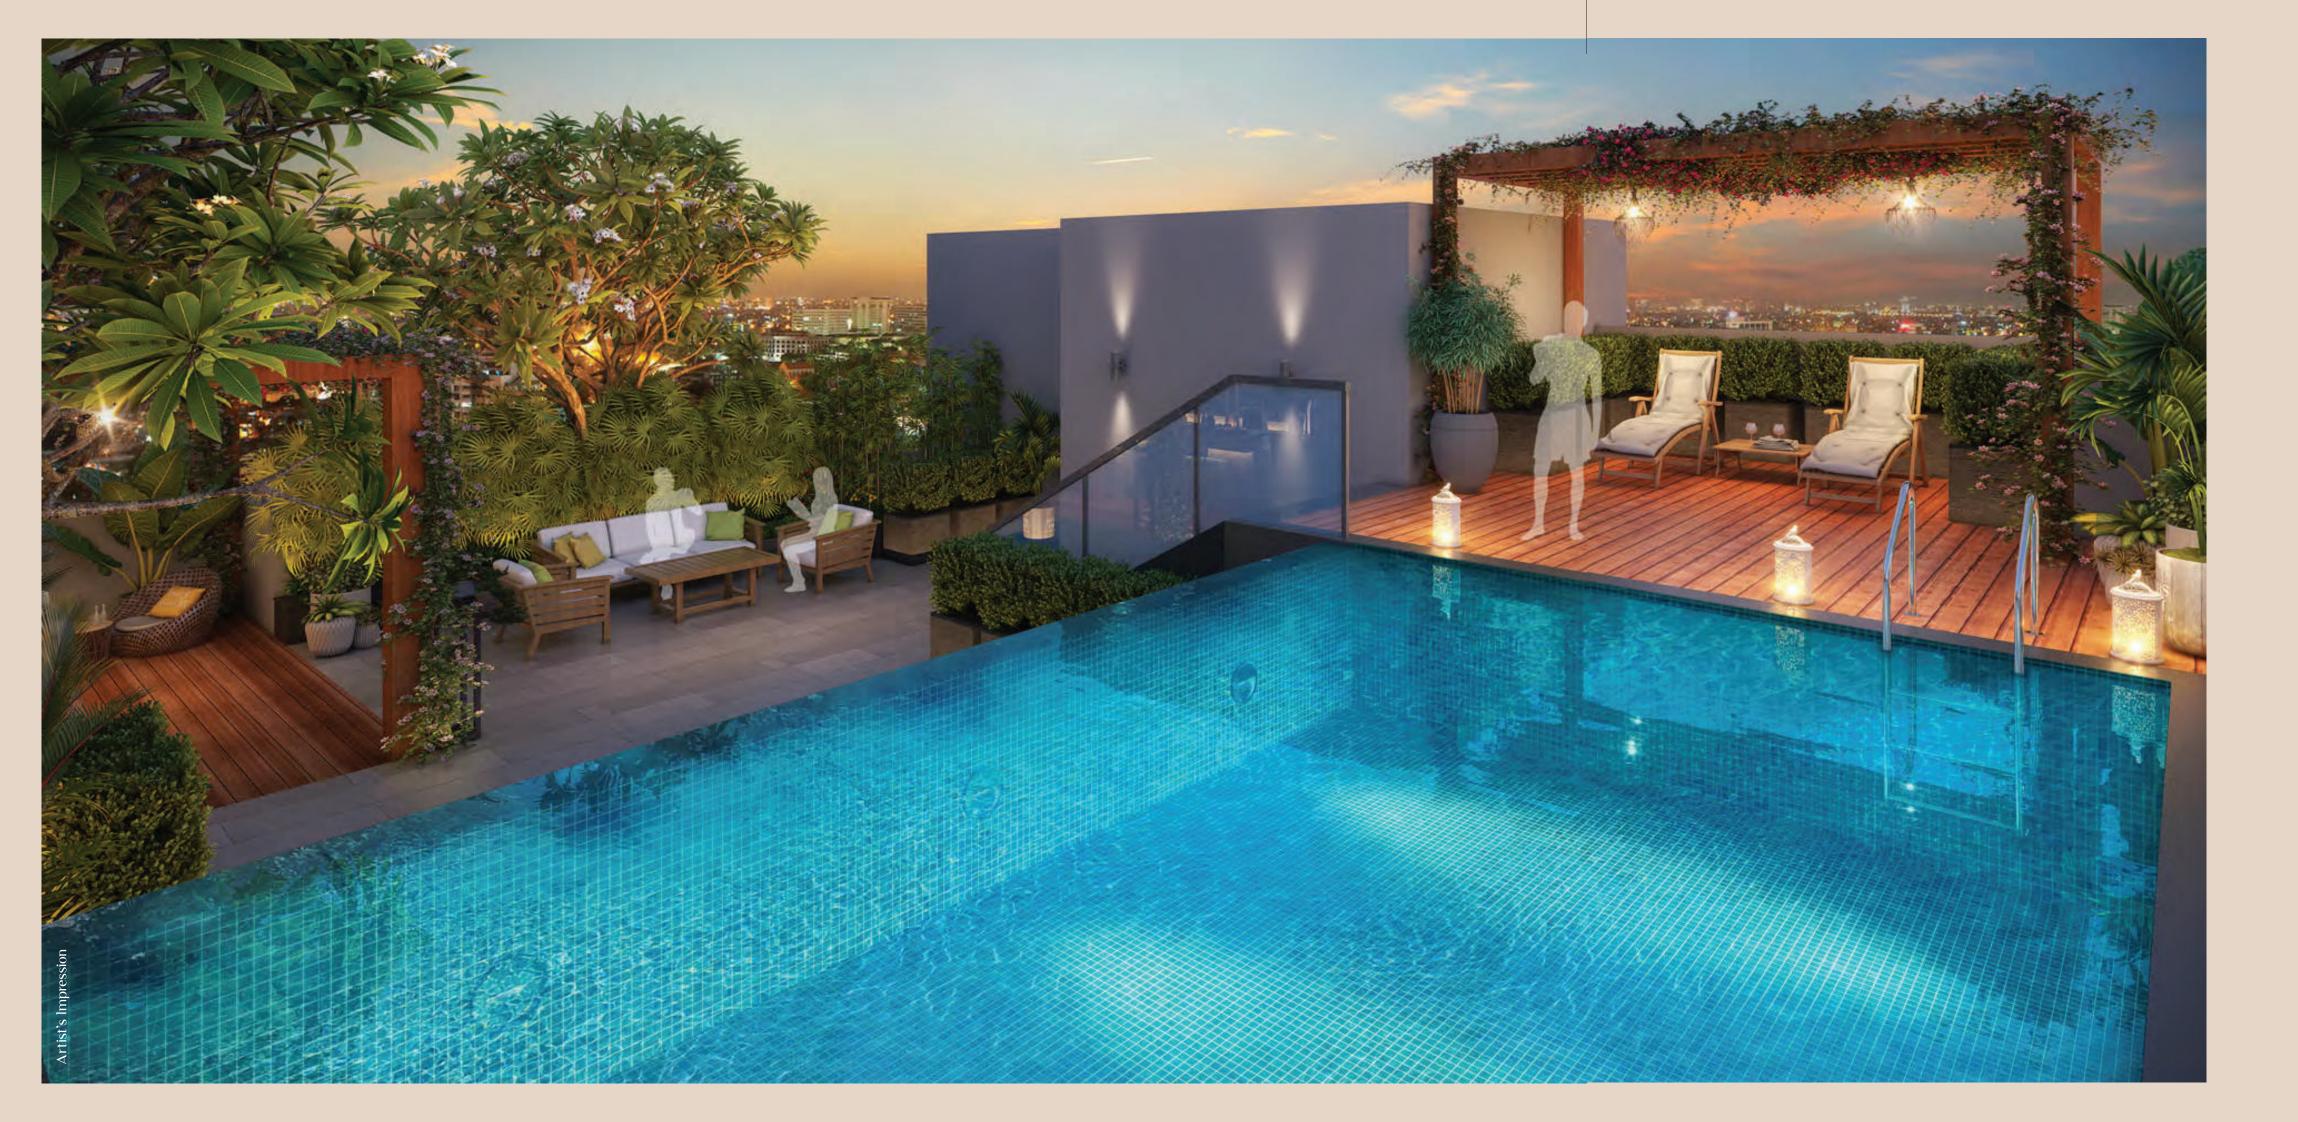

# Private pool party anyone?

A tranquil swimming pool on the terrace is laced with deck chairs and a counter for food and beverages. For an unforgettable meet up during the day or night, just add friends!